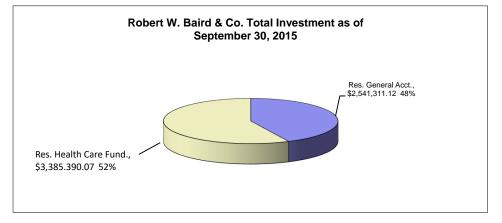

#### Bee County, Texas Schedule of Investment Activity Robert W. Baird & Co. For the Quarter Ended September 30, 2015

#### April A. Cantu, Bee County Auditor

## Bee County, Texas Schedule of Investment Activity Robert W. Baird & Co. For the Quarter Ended September 30, 2015

| MONTHLY BALANCES                                                                     | July 2015                            | August 2015                          | September 2015                       |
|--------------------------------------------------------------------------------------|--------------------------------------|--------------------------------------|--------------------------------------|
| Reserve General Account<br>Reserve Permanent School Fund<br>Reserve Health Care Fund | 2,532,891.17<br>0.00<br>3,376,680.59 | 2,532,891.17<br>0.00<br>3,376,680.59 | 2,541,311.12<br>0.00<br>3,385,390.07 |
| Total Monthly Balance                                                                | 5,909,571.76                         | 5,909,571.76                         | 5,926,701.19                         |
| INTEREST EARNED                                                                      | July 2015                            | August 2015                          | September 2015                       |
| Reserve General Account<br>Reserve Permanent School Fund<br>Reserve Health Care Fund | 0.00<br>0.00<br>0.00                 | 0.00<br>0.00<br>0.00                 | 9,686.40<br>0.00<br>10,397.82        |
| General & HealthCare Fund Prof Services Fee<br>Other Fees & Costs                    | 0.00<br>0.00                         | 0.00<br>0.00                         | -2,954.79<br>0.00                    |
| Total Monthly Balance                                                                | 0.00                                 | 0.00                                 | 17,129.43                            |
| INTEREST RATES                                                                       |                                      |                                      | September 2015                       |
| Robert W. Baird & Co.                                                                |                                      |                                      | 1.15%                                |
| GENERAL ACCT INVESTMENTS                                                             | July 2015                            | August 2015                          | September 2015                       |
| General Fund #12                                                                     | 2,532,891.17                         | 2,532,891.17                         | 2,541,311.12                         |
| TOTAL GENERAL ACCOUNT INV.                                                           | 2,532,891.17                         | 2,532,891.17                         | 2,541,311.12                         |