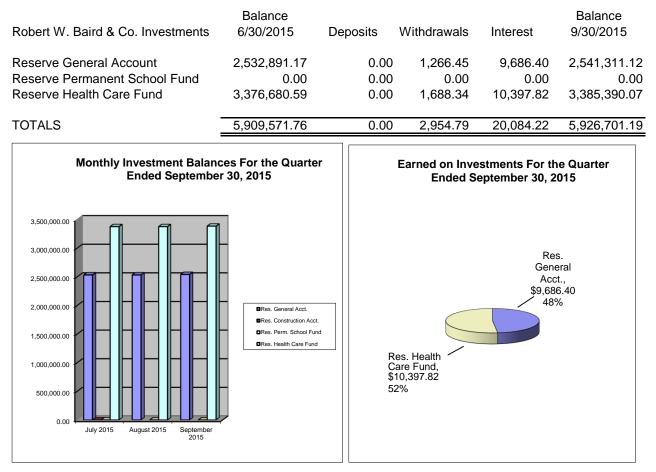

#### Bee County, Texas Schedule of Investment Activity Robert W. Baird & Co. For the Quarter Ended September 30, 2015

#### April A. Cantu, Bee County Auditor

## Bee County, Texas Schedule of Investment Activity Robert W. Baird & Co. For the Quarter Ended September 30, 2015

| MONTHLY BALANCES                                                                     | July 2015                            | August 2015                          | September 2015                       |
|--------------------------------------------------------------------------------------|--------------------------------------|--------------------------------------|--------------------------------------|
| Reserve General Account<br>Reserve Permanent School Fund<br>Reserve Health Care Fund | 2,532,891.17<br>0.00<br>3,376,680.59 | 2,532,891.17<br>0.00<br>3,376,680.59 | 2,541,311.12<br>0.00<br>3,385,390.07 |
| Total Monthly Balance                                                                | 5,909,571.76                         | 5,909,571.76                         | 5,926,701.19                         |
| INTEREST EARNED                                                                      | July 2015                            | August 2015                          | September 2015                       |
| Reserve General Account<br>Reserve Permanent School Fund<br>Reserve Health Care Fund | 0.00<br>0.00<br>0.00                 | 0.00<br>0.00<br>0.00                 | 9,686.40<br>0.00<br>10,397.82        |
| General & HealthCare Fund Prof Services Fee<br>Other Fees & Costs                    | 0.00<br>0.00                         | 0.00<br>0.00                         | -2,954.79<br>0.00                    |
| Total Monthly Balance                                                                | 0.00                                 | 0.00                                 | 17,129.43                            |
| INTEREST RATES                                                                       |                                      |                                      | September 2015                       |
| Robert W. Baird & Co.                                                                |                                      |                                      | 1.15%                                |
| GENERAL ACCT INVESTMENTS                                                             | July 2015                            | August 2015                          | September 2015                       |
| General Fund #12                                                                     | 2,532,891.17                         | 2,532,891.17                         | 2,541,311.12                         |
| TOTAL GENERAL ACCOUNT INV.                                                           | 2,532,891.17                         | 2,532,891.17                         | 2,541,311.12                         |