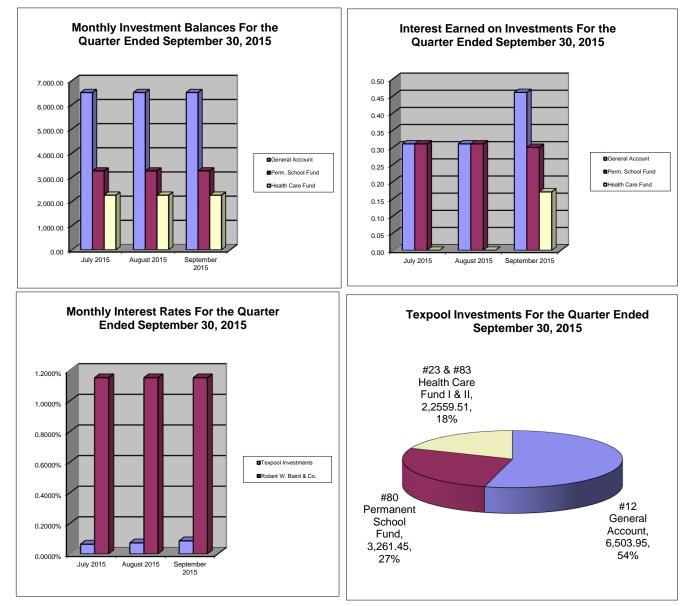

## Bee County, Texas Schedule of Investment Activity Texpool For the Quarter Ended September 30, 2015

| Texpool Investments                                                              | Balance<br>6/30/2015             | Deposits             | Withdrawals          | Interest             | Balance<br>9/30/2015             |
|----------------------------------------------------------------------------------|----------------------------------|----------------------|----------------------|----------------------|----------------------------------|
| 1. General Account<br>2. #80 Perm. School Fund<br>3. #23 & 83 Health Care I & II | 6,502.87<br>3,261.15<br>2,258.72 | 0.00<br>0.00<br>0.00 | 0.00<br>0.00<br>0.00 | 1.08<br>0.92<br>0.17 | 6,503.95<br>3,262.07<br>2,258.89 |
| TOTALS                                                                           | 12,022.74                        | 0.00                 | 0.00                 | 2.17                 | 12,024.91                        |

April A. Cantu, Bee County Auditor

## Bee County, Texas Schedule of Investment Activity Texpool For the Quarter Ended September 30, 2015

| MONTHLY BALANCES                  | July 2015 | August 2015 | September 2015 |
|-----------------------------------|-----------|-------------|----------------|
| General Account                   | 6,503.18  | 6,503.49    | 6,503.95       |
| #80 Permanent School Fund         | 3,261.46  | 3,261.77    | 3,262.07       |
| #23 S Health Care Fund I & II     | 2,258.72  | 2,258.72    | 2,258.89       |
|                                   | 2,200.72  | 2,200.72    | 2,200.00       |
| Total Monthly Balance             | 12,023.36 | 12,023.98   | 12,024.91      |
| INTEREST EARNED                   | July 2015 | August 2015 | September 2015 |
| General Account                   | 0.31      | 0.31        | 0.46           |
| #80 Permanent School Fund         | 0.31      | 0.31        | 0.30           |
| #23 & #83 Health Care Fund I & II | 0.00      | 0.00        | 0.17           |
|                                   |           |             |                |
| Total Monthly Balance             | 0.62      | 0.62        | 0.93           |
|                                   |           |             |                |
| INTEREST RATES                    | July 2015 | August 2015 | September 2015 |
| TexPool Investments               | 0.0630%   | 0.0716%     | 0.0850%        |
| Robert W. Baird & Co.             | 1.15%     | 1.15%       | 1.15%          |
|                                   |           |             |                |
| GENERAL ACCT INVESTMENTS          | July 2015 | August 2015 | September 2015 |
|                                   |           |             |                |
| General Fund #12                  | 1,446.66  | 1,446.74    | 1,446.84       |
| Co. Clerk Records Mgmt Fund #14   | 128.95    | 128.96      | 128.97         |
| Courthouse Security Fund #17      | 31.97     | 31.97       | 31.97          |
| Road & Bridge Fund #20            | 3,139.73  | 3,139.88    | 3,140.10       |
| Special Road Tax Fund #21         | 0.00      | 0.00        | 0.00           |
| Fuel Farm Fund #22                | 24.40     | 24.40       | 24.40          |
| Farm to Market Fund #25           | 20.17     | 20.17       | 20.17          |
| Co. Records Management Fund #26   | 501.84    | 501.86      | 501.90         |
| Abandoned Vehicle Fund #30        | 8.33      | 8.33        | 8.33           |
| Law Library Fund #47              | 223.50    | 223.51      | 223.53         |
| Refunding I & S Fund #60          | 60.36     | 60.36       | 60.36          |
| Right of Way Fund #73             | 259.39    | 259.40      | 259.42         |
| Technology Fund #82               | 98.67     | 98.67       | 98.68          |
| Group Health Ins Fund #95         | 559.21    | 559.24      | 559.28         |
| TOTAL GENERAL ACCOUNT INV.        | 6,503.18  | 6,503.49    | 6,503.95       |