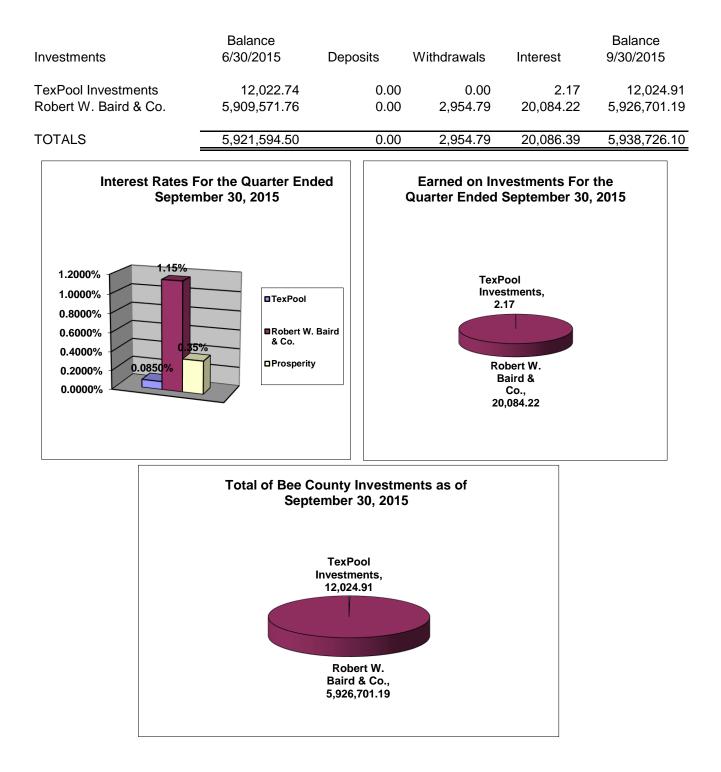

### Bee County, Texas Schedule of Investment Activity Combined For the Quarter Ended September 30, 2015

April A. Cantu, Bee County Auditor

## Bee County, Texas Schedule of Investment Activity Combined For the Quarter Ended September 30, 2015

| MONTHLY BALANCES                             | September 2015            |
|----------------------------------------------|---------------------------|
| TexPool Investments<br>Robert W. Baird & Co. | 12,024.91<br>5,926,701.19 |
| Total Monthly Balance                        | 5,938,726.10              |

| INTEREST EARNED                              | September 2015 |
|----------------------------------------------|----------------|
| TexPool Investments                          | 2.17           |
| Robert W. Baird & Co.                        | 20,084.22      |
| Robert W. Baird & Co. Prof. Services         | -2,954.79      |
| Robert W. Baird & Co. Cost Rpt. & Other Exp. | 0.00           |
| Total Monthly Balance                        | 17,131.60      |

| INTEREST RATES        | September 2015 |  |
|-----------------------|----------------|--|
| TexPool Investments   | 0.0850%        |  |
| Robert W. Baird & Co. | 1.15%          |  |
| Prosperity            | 0.35%          |  |